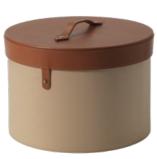

## ronda

Una pratica scatola di grandi dimensioni, con coperchio in cuoietto, mutuata nelle forme dalla tradizionale cappelliera, ma in grado di ospitare al suo interno, e store more than just hats. conservare, non solo cappelli.

A practical large box, with a leather lid, borrowed its shape from the traditional hatbox, but it's able to accommodate and

Cappelliera con maniglia. Struttura in cartone rivestita in cuoietto. Top in cuoietto P3.

Hatbox with handle. Structure in cardboard covered in leather. Top in thick leather P3.