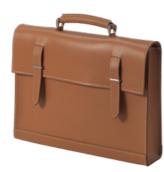

sleeping / accessories baskets city design / R&S

Una pratica e semplice "ventiquattrore" che formalmente riconduce all'archetipo della cartella: per la scuola, o il lavoro, realizzata in cuoio, robusta ed elegante, fatta per durare.

A practical and simple "briefcase" that formally evokes the archetype of the briefcase: be it for school or work, crafted with leather, robust and elegant, and made to last.

Valigetta con maniglia e lacci in cuoio P1.

Briefcase with handle and cowhide P1