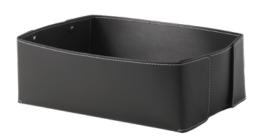

## tray

Tray è una piccola cesta i cui bordi rilevati sono semplici ripiegature dei lembi laterali: fissati con un bottone metallico, trasformano uno strato di cuoietto in un contenitore basso, quasi un vassoio.

Tray is a small basket whose raised edges are simple folds of the side flaps: secured with a metal button, they transform a layer of leather into a low container, almost like a tray.

Scatola in cuoietto P3 con bottone a P3 thick leather box with snap button for pressione per chiusura.