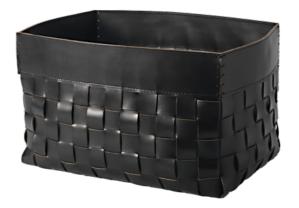

## toledo

La cesta in Toledo è costituita da strisce di cuoio intrecciate a formare trama e ordito, in una struttura morbida e traforata, un comodo contenitore fortemente caratterizzato dal vigore espressivo del cuoio.

Toledo's basket consists of strips of leather intertwined to form wefts and warps, in a soft and perforated structure, a convenient container strongly characterized by the expressive force of the leather.

Cesta in cuoio P1 con intrecciatura.

P1 cowhide basket with braiding.

 Naturale
 Cuoio
 Foresta

Dimensions in centrimetres. The company has the right to modify the models without prior notice. The information given here are based on the latest product information available at the time of printing.