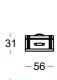

## globetrotter

Nato per viaggiare, Globetrotter ha un disegno sottolineato dalla forza espressiva dei dettagli in cuoio, delle cuciture, delle giunture. Le sue dimensioni contenute lo rendono facilmente utilizzabile in casa, come "forziere" in cui riporre oggetti, da tenere in bella mostra di sé.

Born to travel, Globetrotter has a design highlighted by the expressive force of leather details, seams, joints. Its small size makes it easy to use at home, as a "chest" in which to store objects, and to just to show it off on display.

## thick leather CAT.P3

Baule con struttura in legno multistrato rivestito in cuoio P1 o cuoietto P3. Interno rivestito in tessuto. Maniglia in pelle.

Trunk with plywood structure covered in P1 leather or thick leather P3. Interior covered in fabric. Leather handle.