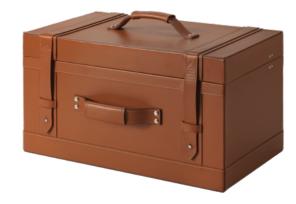

## globetrotter

Nato per viaggiare, Globetrotter ha un disegno sottolineato dalla forza espressiva dei dettagli in cuoio, delle cuciture, delle giunture. Le sue dimensioni contenute lo rendono facilmente utilizzabile in casa, come "forziere" in cui riporre oggetti, da tenere in bella mostra di sé.

Born to travel, Globetrotter has a design highlighted by the expressive force of leather details, seams, joints. Its small size makes it easy to use at home, as a "chest" in which to store objects, and to just to show it off on display.

## thick leather CAT.P3

Baule con struttura in legno multistrato rivestito in cuoio P1 o cuoietto P3. Interno rivestito in tessuto. Maniglia in pelle.

Trunk with plywood structure covered in P1 leather or thick leather P3. Interior covered in fabric. Leather handle.