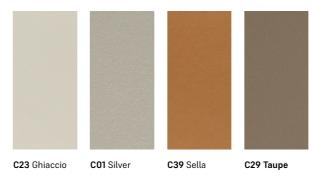

## thick leather CAT.P3

Baule con struttura in legno multistrato rivestito in cuoio P1 o cuoietto P3. Interno rivestito in tessuto. Maniglia in pelle.

Trunk with plywood structure covered in P1 leather or thick leather P3. Interior covered in fabric. Leather handle.

design / R&S

C28 Fango

C31 Tabacco

C18 Grafite

C32 Caffe