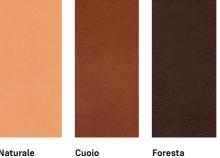

Naturale

## thick leather CAT.P3

Baule con struttura in legno multistrato rivestito in cuoio P1 o cuoietto P3. Interno rivestito in tessuto. Maniglia in pelle.

Trunk with plywood structure covered in P1 leather or thick leather P3. Interior covered in fabric. Leather handle.