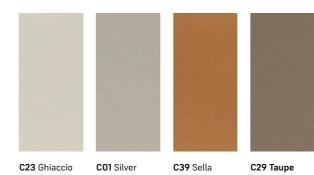

## Cesta rivestita in cuoietto P3 con presa a Basket covered in thick leather P3 with maniglie.

handle grip.

C11 Moka

Dimensions in centrimetres. The company has the right to modify the models without prior notice. The information given here are based on the latest product information available at the time of printing.