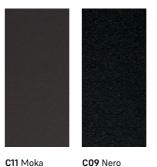

## Cesta rivestita in cuoietto P3 con presa a Basket covered in thick leather P3 with maniglie.

handle grip.

C11 Moka

Dimensions in centrimetres. The company has the right to modify the models without prior notice. The information given here are based on the latest product information available at the time of printing.