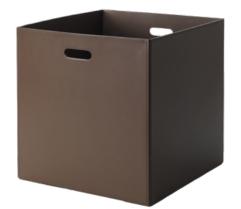

## alpen

Ispirato alla tradizionale cesta multiuso, Inspired by the traditional multipurpose Alpen è un contenitore di grandi dimensioni, in cuoietto, che appartiene alla linea minimale degli articoli di selleria.

basket, Alpen is a large, leather container that belongs to the minimal line of saddlery items.

## Cesta rivestita in cuoietto P3 con presa a Basket covered in thick leather P3 with maniglie.

handle grip.

C11 Moka

Dimensions in centrimetres. The company has the right to modify the models without prior notice. The information given here are based on the latest product information available at the time of printing.